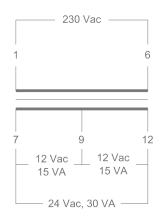

## Wiring:

## **TRANSFORMER M230/24-30**

M230/24-30 transformer is used to transform 230 Vac voltage to either 12 Vac or 24 Vac voltage.

The transformer primary and secondary coils are separated by a double insulation.

## Technical data:

| Supply                 |
|------------------------|
| Output                 |
| Ambient temperature    |
| Housing                |
| Dimensions (w x h x d) |

230 Vac (207...257 V), 30 VA 12/24 Vac max. 40 °C IP20, for 35 mm DIN rail 54 x 87 x 60 mm